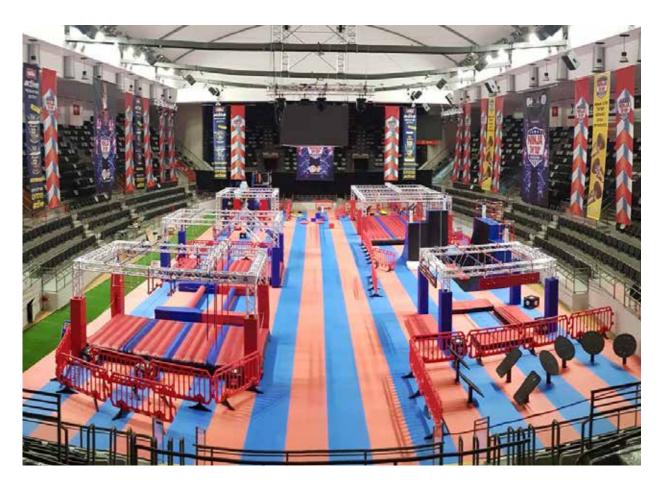

#### > OUR FACILITIES

2Ninja is an expert in establishing exciting and unique ninja sites, especially designed for a hotel/outdoor & indoor park. The 2Ninja facilities will sweep away your customers and will bring them into a world of vertical obstacles, suitable for: pro ninja's, classes, traininng or vacationers with no prior professional experience, who are looking for a challenging and new sports activity, suitable for any age.

- > Tailor made design for any customer.
- ➤ 100% Safety.
- **▶** Best, highest quality materials.
- > Planning-design-establishment- training.
- > Weather resistant.