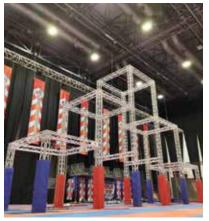

## > MUST POPLAR OBSTICLES

ZIP LINE

WARPED WALL

BALANCE

**SWINGS** 

WHEELS

GRIPS