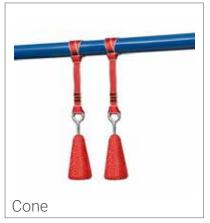

## > MUST POPLAR OBSTICLES

ZIP LINE

WARPED WALL

BALANCE

**SWINGS** 

WHEELS

GRIPS