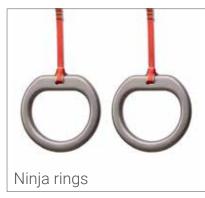

## > MUST POPLAR OBSTICLES

ZIP LINE

WARPED WALL

BALANCE

**SWINGS** 

WHEELS

GRIPS