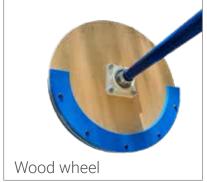

## > MUST POPLAR OBSTICLES

ZIP LINE

WARPED WALL

BALANCE

**SWINGS** 

WHEELS

GRIPS