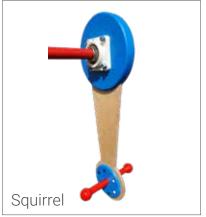

## > MUST POPLAR OBSTICLES

ZIP LINE

WARPED WALL

BALANCE

**SWINGS** 

WHEELS

GRIPS