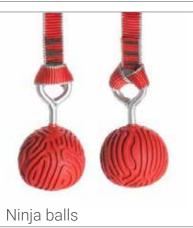

## > MUST POPLAR OBSTICLES

ZIP LINE

WARPED WALL

BALANCE

**SWINGS** 

WHEELS

GRIPS