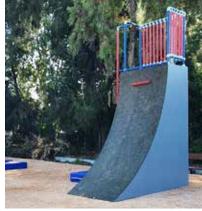

## > MUST POPLAR OBSTICLES

ZIP LINE

WARPED WALL

BALANCE

**SWINGS** 

WHEELS

GRIPS