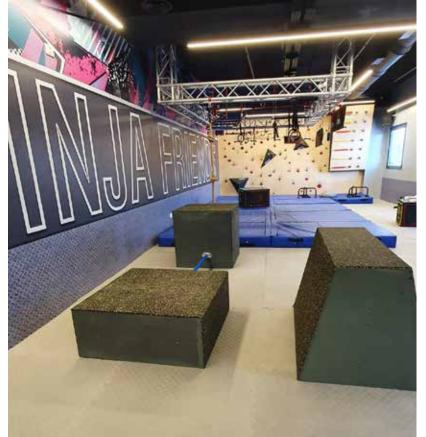

### > ACTIVITY ROOMS

Facilities with a unique design, that will challenge both kids and adults. A fun sports activity for the whole family.

- ➤ Optimal use of existing space.
- ➤ A new, exciting activity.
- ➤ A center of attraction for new customers.

## > MUST POPLAR OBSTICLES

ZIP LINE

WARPED WALL

BALANCE

**SWINGS** 

WHEELS

GRIPS