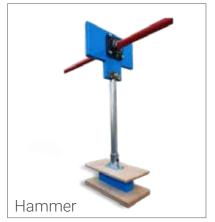

## > MUST POPLAR OBSTICLES

ZIP LINE

WARPED WALL

BALANCE

**SWINGS** 

WHEELS

GRIPS