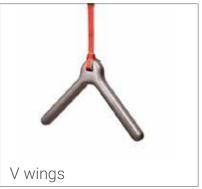

## > MUST POPLAR OBSTICLES

ZIP LINE

WARPED WALL

BALANCE

**SWINGS** 

WHEELS

GRIPS