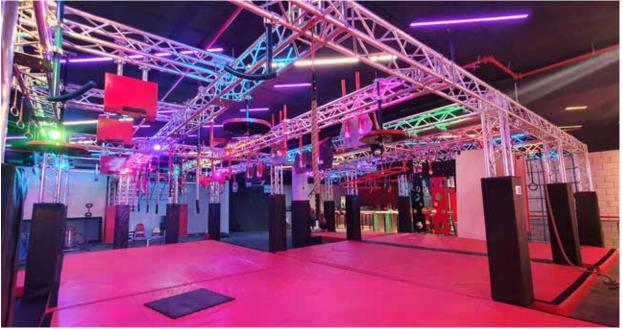

### > ACTIVITY ROOMS

Facilities with a unique design, that will challenge both kids and adults. A fun sports activity for the whole family.

- ➤ Optimal use of existing space.
- ➤ A new, exciting activity.
- ➤ A center of attraction for new customers.