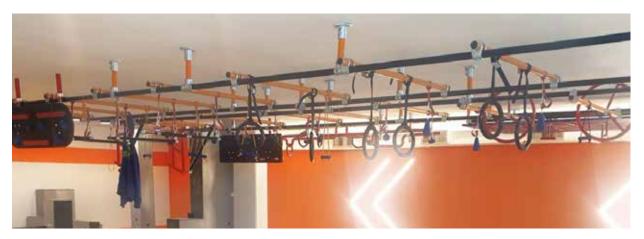

## > MUST POPLAR OBSTICLES

ZIP LINE

WARPED WALL

BALANCE

**SWINGS** 

WHEELS

GRIPS