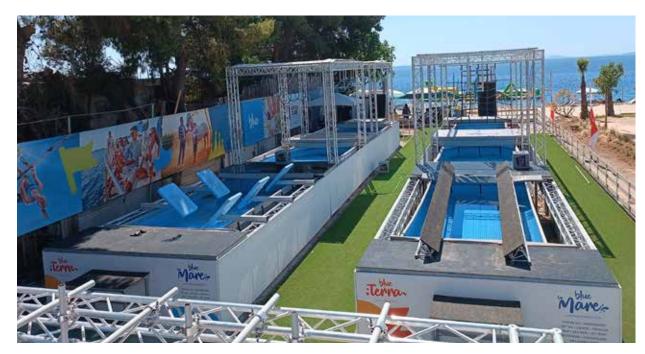

## > WET FACILITIES

Over pool facilities (like in TV), the ultimate way for your customers to try the ninja experience.

- ➤ 100% Pure summer fun.
- ➤ 100% Safety.
- ➤ 100% Customer satisfaction.