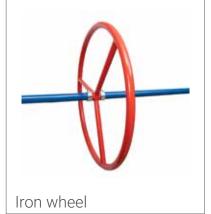

## > MUST POPLAR OBSTICLES

ZIP LINE

WARPED WALL

BALANCE

**SWINGS** 

WHEELS

GRIPS