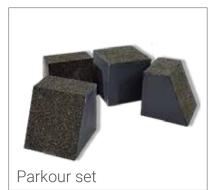

## > MUST POPLAR OBSTICLES

ZIP LINE

WARPED WALL

BALANCE

**SWINGS** 

WHEELS

GRIPS